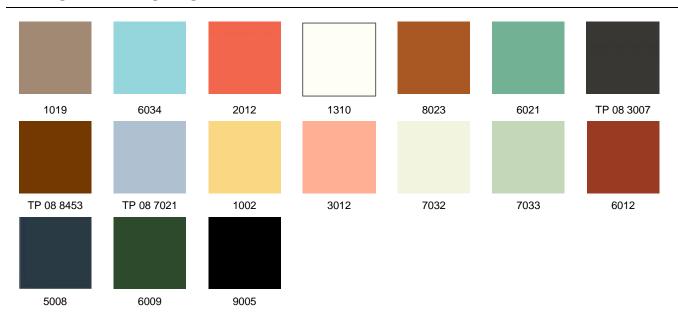

## CAROLINA CHAIR WOOD SEAT

The Carolina stackable chair is a classic design, equally suited to indoor and outdoor use. Synonymous with Iberian Cafe culture, the Carolina chair can be found on most esplanades.

It is manufactured by hand using traditional time-honored techniques. The chair is a great all-rounder and can be made in a variety of finishes.

- Metal Frame: Aluminum or Steel
- Seat: Metal, Slatted African Teak, or Marine Plywood
- Choice of Epoxy Paint finishes
- Commercial Use: Yes
- Stackable: 8 chairs
- Indoor / Outdoor Use





## furnituredesignhouse\*

## **TEXTURED FINISHES**



## **MATTE FINISHES**