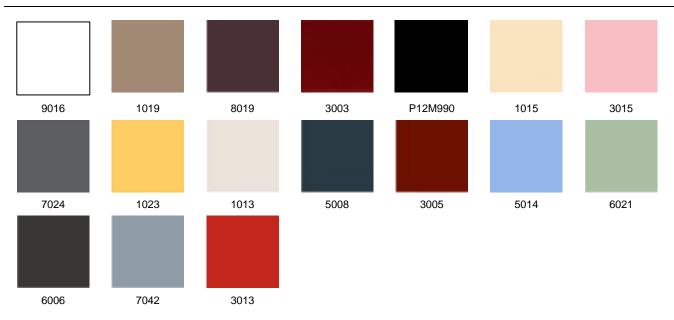

## CAROLINA CHAIR WOOD SEAT

The Carolina stackable chair is a classic design, equally suited to indoor and outdoor use. Synonymous with Iberian Cafe culture, the Carolina chair can be found on most esplanades.

It is manufactured by hand using traditional time-honored techniques. The chair is a great all-rounder and can be made in a variety of finishes.

- Metal Frame: Aluminum or Steel
- Seat: Metal, Slatted African Teak, or Marine Plywood
- Choice of Epoxy Paint finishes
- Commercial Use: Yes
- Stackable: 8 chairs
- Indoor / Outdoor Use





## furnituredesignhouse\*

## **TEXTURED FINISHES**



## **MATTE FINISHES**