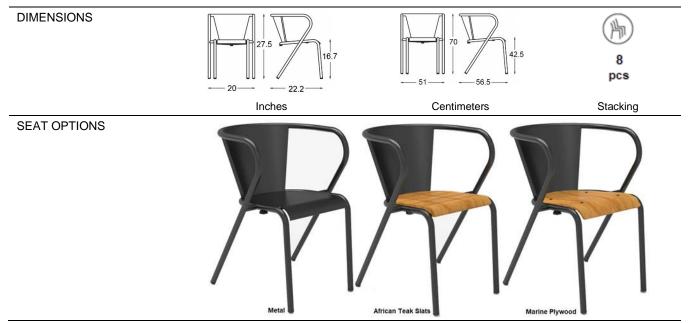

It is manufactured by hand using traditional time-honored techniques. The chair is a great all-rounder and can be made in a variety of finishes.

- Metal Frame: Aluminum or Steel
- Seat: Metal, Slatted African Teak, or Marine Plywood
- Choice of Epoxy Paint finishes
- Commercial Use: Yes
- Stackable: 8 chairs
- Indoor / Outdoor Use