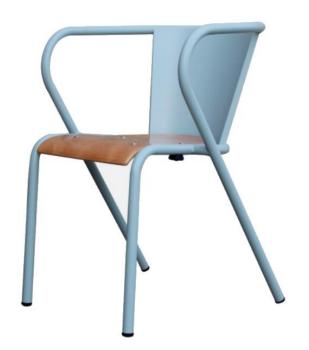

## CAROLINA CHAIR WOOD SEAT

The Carolina stackable chair is a classic design, equally suited to indoor and outdoor use. Synonymous with Iberian Cafe culture, the Carolina chair can be found on most esplanades.

It is manufactured by hand using traditional time-honored techniques. The chair is a great all-rounder and can be made in a variety of finishes.

- Metal Frame: Aluminum or Steel
- Seat: Metal, Slatted African Teak, or Marine Plywood
- Choice of Epoxy Paint finishes
- Commercial Use: Yes
- Stackable: 8 chairs
- Indoor / Outdoor Use