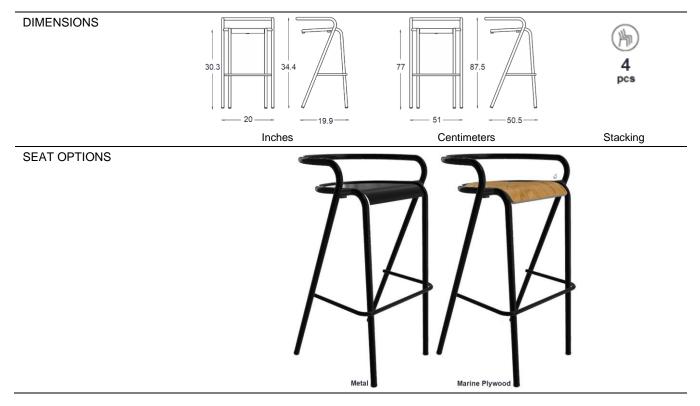

It is manufactured by hand using traditional time-honored techniques. The chair is a great all-rounder and can be made in a variety of finishes.

- Metal Frame: Steel
- Seat: Steel or Marine Plywood
- Choice of Epoxy Paint finishes
- Commercial Use: Yes
- Stackable: Yes
- Indoor / Outdoor Use