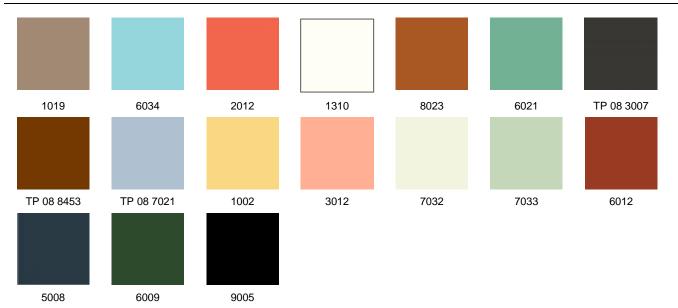

## furnituredesignhouse®

## CAROLINA BAR STOOL

The Carolina stackable bar stool is a classic design, equally suited to indoor and outdoor use. Synonymous with Iberian Cafe culture, the Carolina bar stool can be found on most esplanades.

It is manufactured by hand using traditional time-honored techniques. The chair is a great all-rounder and can be made in a variety of finishes.

- Metal Frame: Steel
- Seat: Steel or Marine Plywood
- Choice of Epoxy Paint finishes
- Commercial Use: Yes
- Stackable: Yes
- Indoor / Outdoor Use

Stye No: P8005-B





## furnituredesignhouse®

**TEXTURED FINISHES** 



## **MATTE FINISHES**



Imported & Distributed in the Americas by: Furniture Designhouse | Ho-Ho-Kus, NJ 07423 – USA | +1-201-689-9422 sales@furnituredesignhouse.com | furnituredesignhouse.com