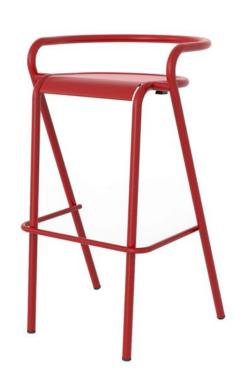

## CAROLINA BAR STOOL

The Carolina stackable bar stool is a classic design, equally suited to indoor and outdoor use. Synonymous with Iberian Cafe culture, the Carolina bar stool can be found on most esplanades.

It is manufactured by hand using traditional time-honored techniques. The chair is a great all-rounder and can be made in a variety of finishes.

- Metal Frame: Steel
- Seat: Steel or Marine Plywood
- Choice of Epoxy Paint finishes
- Commercial Use: Yes
- Stackable: Yes
- Indoor / Outdoor Use

Stye No: P8005-B