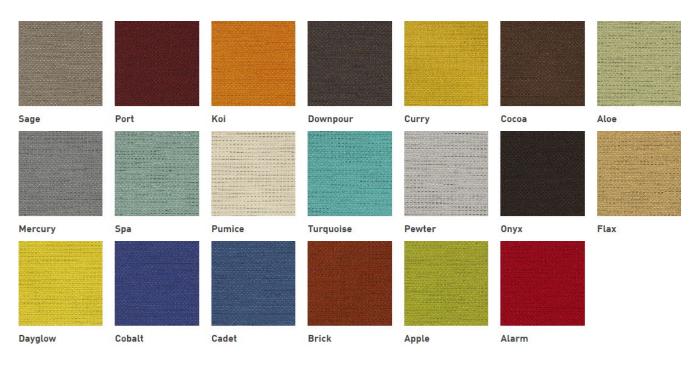

Sandbank

**FABRIC GRADE - A** 

#### Momentum: Bangle

| Teak | Sable | Orchid | Suede | Granite | Cork | Baltic |
|------|-------|--------|-------|---------|------|--------|

#### Momentum: Guild

| Plum     | Indigo | Garnet | Dover   | Anise | Amber   | Shale |
|----------|--------|--------|---------|-------|---------|-------|
|          |        |        |         |       |         |       |
|          |        |        |         |       |         |       |
|          |        |        |         |       |         |       |
|          |        |        |         |       |         |       |
| Mandarin | London | Ink    | Earthen | Cyan  | Celadon |       |