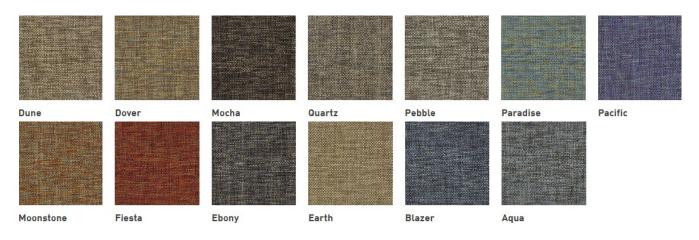

#### Momentum: Bangle

| Teak | Sable | Orchid | Suede | Granite | Cork | Baltic |
|------|-------|--------|-------|---------|------|--------|