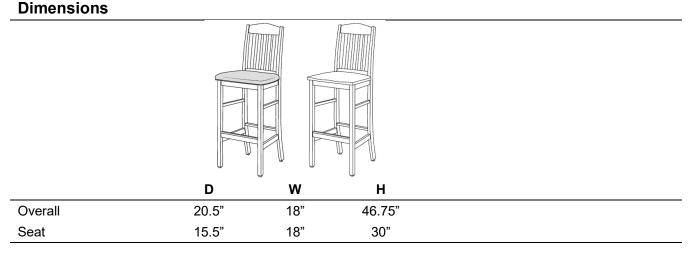

### ADDISON BAR STOOL

Made in America - Classic wood bar stool is highly durable. Available in stain or painted finishes and hundreds of fabric choices Brass scuff plate:

- Choice of Maple or Oak with either stain or painted finishes
- Hundreds of Fabric Choices
- Option of polished aluminum or matte black scuff plate
- Nylon Glides
- Built to Contract Standards
- 250 lb. weight capacity
- Mortise and tenon construction with corner blocks, glue and screws
- Steam-bent back posts
- 1" Lumber double saddled and rounded seat for comfort
- 1 ¼" Lumber, steam bent back posts for shape and strength.
- Stretchers with H-type construction 2 side stretchers and one cross stretcher
- Made in the USA