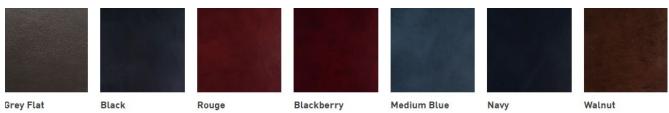

**FABRIC GRADE - B** 

#### Momentum: Bobby

| Moss | Lemon | Iris | Glow | Fuchsia | Aqua | Anchor |
|------|-------|------|------|---------|------|--------|