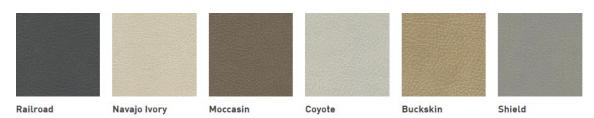

Sandbank

**FABRIC GRADE - A** 

#### Momentum: Bangle

| Teak | Sable | Orchid | Suede | Granite | Cork | Baltic |
|------|-------|--------|-------|---------|------|--------|