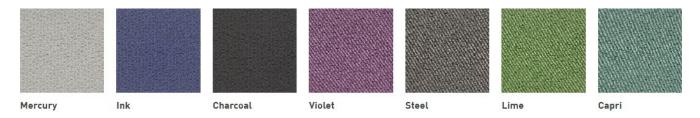

Sandbank

**FABRIC GRADE - A** 

#### Momentum: Bangle

| Teak | Sable | Orchid | Suede | Granite | Cork | Baltic |
|------|-------|--------|-------|---------|------|--------|