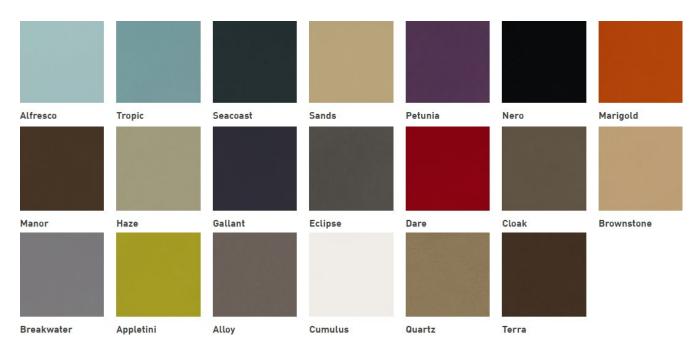

#### **Momentum: Parenthesis**

FABRIC GRADE - C

#### Stinson: Lara

| Vine      | Tonic  | Opulent  | Marmalade | Lace     | Finch      | Cordovan |
|-----------|--------|----------|-----------|----------|------------|----------|
|           |        |          |           |          |            |          |
| Clover    | Cloud  | Chill    | Buttercup | Bisque   | Angora     | Wizard   |
|           |        |          |           |          |            |          |
| Vicuna    | Velvet | Tranquil | Titanium  | Tint     | Timberland | Tempest  |
|           |        |          |           |          |            |          |
| Tawny     | Taupe  | Tamale   | Stone     | Spice    | Sherwood   | Salsa    |
|           |        |          |           |          |            |          |
| Red Earth | Pumice | Port     | Plum      | Pitch    | Pear       | Patriot  |
|           |        |          |           |          |            |          |
| Mystery   | Miso   | Minty    | Mink      | Mid-Blue | Marigold   | Lake     |
|           |        |          |           |          |            |          |
| Kitten    | Java   | Hydro    | Hearth    | Haze     | Gate       | Evening  |