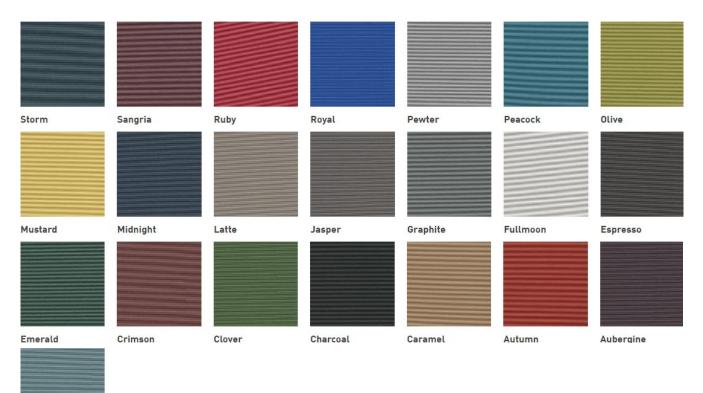

Taupe  | Tamale   | Stone     | Spice    | Sherwood   | Salsa    |
|           |        |          |           |          |            |          |
| Red Earth | Pumice | Port     | Plum      | Pitch    | Pear       | Patriot  |
|           |        |          |           |          |            |          |
| Mystery   | Miso   | Minty    | Mink      | Mid-Blue | Marigold   | Lake     |
|           |        |          |           |          |            |          |
| Kitten    | Java   | Hydro    | Hearth    | Haze     | Gate       | Evening  |

### FABRIC GRADE - C

#### Stinson: Lara



### Spradling: Whisper



Antelope

**FABRIC GRADE - C** 

#### **Spradling: Silvertex**





Acid

### Spradling: Maglia



### FABRIC GRADE - C

#### Spradling: Maglia



### **Spradling: Edgeline**



Atlantic

### FABRIC GRADE - C

#### Momentum: Habit



#### Momentum: Millennium C-Zero

| Voyage   | Nector   | Monument | Mocha   | Lush      | Geode   | Copper