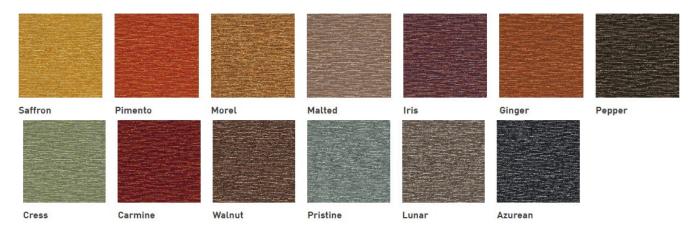

Sandbank

**FABRIC GRADE - A** 

#### Momentum: Bangle

| Teak | Sable | Orchid | Suede | Granite | Cork | Baltic |
|------|-------|--------|-------|---------|------|--------|