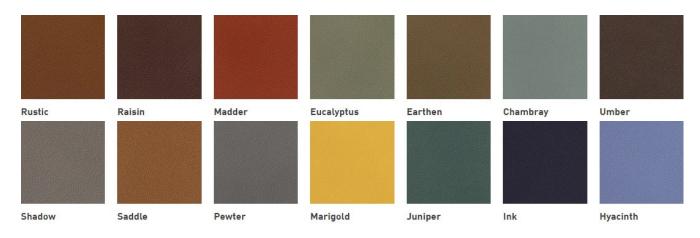

#### Momentum: Bangle

| Teak | Sable | Orchid | Suede | Granite | Cork | Baltic |
|------|-------|--------|-------|---------|------|--------|

#### Momentum: Guild

| Plum     | Indigo | Garnet | Dover   | Anise | Amber   | Shale |
|----------|--------|--------|---------|-------|---------|-------|
|          |        |        |         |       |         |       |
|          |        |        |         |       |         |       |
|          |        |        |         |       |         |       |
|          |        |        |         |       |         |       |
| Mandarin | London | Ink    | Earthen | Cyan  | Celadon |       |