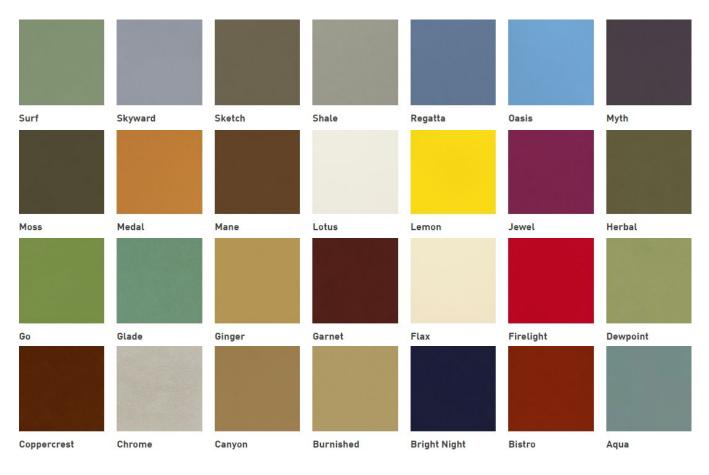

### **FABRIC GRADE - A**

### Momentum: Origin

| Flirt | Fir    | Fez    | Eve     | Eureka  | Eco      | Dune  |
|-------|--------|--------|---------|---------|----------|-------|
|       |        |        |         |         |          |       |
| Cyan  | Clover | Clay   | Citron  | Caraway | Bottle   | Blush |
|       |        |        |         |         |          |       |
| Bayou | Basalt | Avalon | Arundel | Annatto | Amethyst | Alloy |
| Рорру | Jet    | Iron   | Indigo  | Garnet  | Gaia     | Euro  |