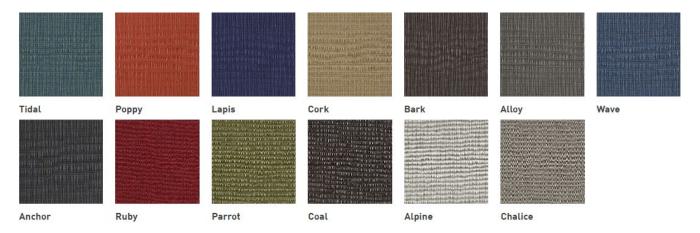

**FABRIC GRADE - B** 

#### Momentum: Bobby

| Moss | Lemon | Iris | Glow | Fuchsia | Aqua | Anchor |
|------|-------|------|------|---------|------|--------|