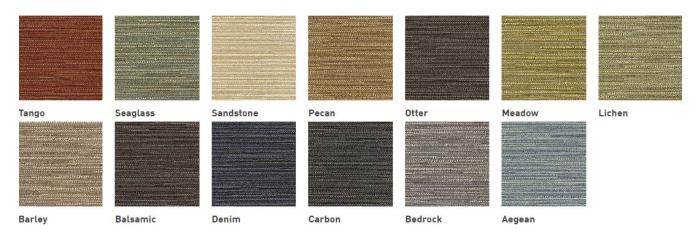

#### **Maple Wood Stain**

|                       |                               |                           |                             |                              | and the second           |                        |
|-----------------------|-------------------------------|---------------------------|-----------------------------|------------------------------|--------------------------|------------------------|
| Raven Coordinate      | Sable Coordinate              | Barrel Coordinate         | Umber                       | Cinder Coordinate            | Egret Coordinate         | Fawn Coordinate        |
|                       |                               | and the second            |                             |                              |                          |                        |
| Mineral<br>Coordinate | Valley Coordinate             | Ale Light<br>Coordinate   | Bourbon Light<br>Coordinate | Brighton Light<br>Coordinate | Collectors               | Ale Medium             |
|                       |                               |                           |                             |                              |                          |                        |
| Butterscotch          | Flax                          | Venetian                  | Harvest                     | Bourbon Medium               | Brighton Medium          | Classic                |
|                       |                               |                           |                             |                              |                          |                        |
| Praline               | Espresso                      | Mocha                     | Sienna                      | Truffle                      | Brazilwood<br>Coordinate | Graphite<br>Coordinate |
| Khaki Coordinate      | Pinnacle Walnut<br>Coordinate | Studio Teak<br>Coordinate | Weathered Ash<br>Coordinate |                              |                          |                        |