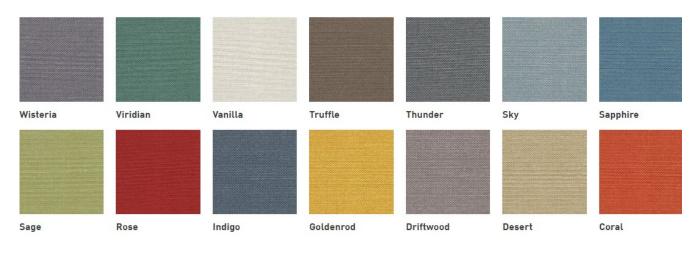

|          |           |          |            |          |
| Tawny     | Taupe  | Tamale   | Stone     | Spice    | Sherwood   | Salsa    |
|           |        |          |           |          |            |          |
| Red Earth | Pumice | Port     | Plum      | Pitch    | Pear       | Patriot  |
|           |        |          |           |          |            |          |
| Mystery   | Miso   | Minty    | Mink      | Mid-Blue | Marigold   | Lake     |
|           |        |          |           |          |            |          |
| Kitten    | Java   | Hydro    | Hearth    | Haze     | Gate       | Evening  |

### FABRIC GRADE - C

#### Stinson: Lara



### Spradling: Whisper



Antelope

**FABRIC GRADE - C** 

#### **Spradling: Silvertex**





Acid

### Spradling: Maglia



### FABRIC GRADE - C

#### Spradling: Maglia



### **Spradling: Edgeline**



Atlantic

### FABRIC GRADE - C

#### Momentum: Habit



#### Momentum: Millennium C-Zero

| Voyage   | Nector   | Monument | Mocha   | Lush      | Geode   | Copper