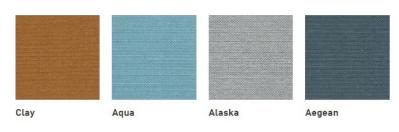

|          |
| Tawny     | Taupe  | Tamale   | Stone     | Spice    | Sherwood   | Salsa    |
|           |        |          |           |          |            |          |
| Red Earth | Pumice | Port     | Plum      | Pitch    | Pear       | Patriot  |
|           |        |          |           |          |            |          |
| Mystery   | Miso   | Minty    | Mink      | Mid-Blue | Marigold   | Lake     |
|           |        |          |           |          |            |          |
| Kitten    | Java   | Hydro    | Hearth    | Haze     | Gate       | Evening  |

### FABRIC GRADE - C

#### Stinson: Lara



### Spradling: Whisper



Antelope

**FABRIC GRADE - C** 

#### **Spradling: Silvertex**





Acid

### Spradling: Maglia



### FABRIC GRADE - C

#### Spradling: Maglia



### **Spradling: Edgeline**



Atlantic

### FABRIC GRADE - C

#### Momentum: Habit



#### Momentum: Millennium C-Zero

| Voyage   | Nector   | Monument | Mocha   | Lush      | Geode   | Copper