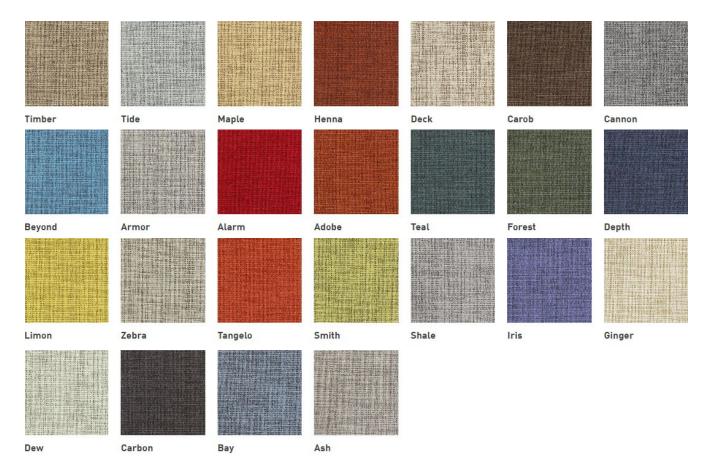

### **FABRIC GRADE - A**

### Momentum: Origin

| Flirt | Fir    | Fez    | Eve     | Eureka  | Eco      | Dune  |
|-------|--------|--------|---------|---------|----------|-------|
|       |        |        |         |         |          |       |
| Cyan  | Clover | Clay   | Citron  | Caraway | Bottle   | Blush |
|       |        |        |         |         |          |       |
| Bayou | Basalt | Avalon | Arundel | Annatto | Amethyst | Alloy |
| Рорру | Jet    | Iron   | Indigo  | Garnet  | Gaia     | Euro  |