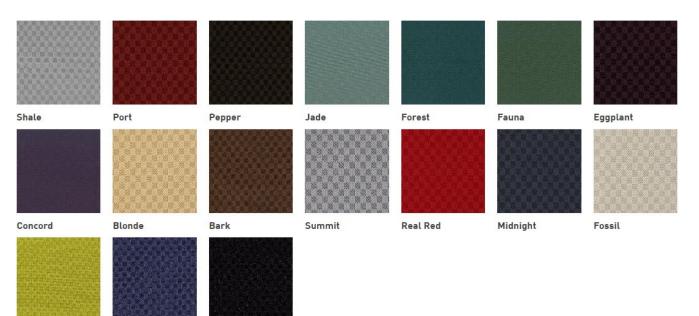

### **FABRIC GRADE - A**

#### Momentum: Insight

#### Momentum: Origin

Periwinkle

Ebony

Wasabi

| Vintage | Wheat  | Vinca    | Twine  | Tide  | System   | Steel |
|---------|--------|----------|--------|-------|----------|-------|
|         |        |          |        |       |          |       |
| Stately | Spritz | Sodalite | Shale  | Seed  | Sapphire | Regal |
| Myth    | Mint   | Mikan    | Marina | Manta | Malt     | Lilac |