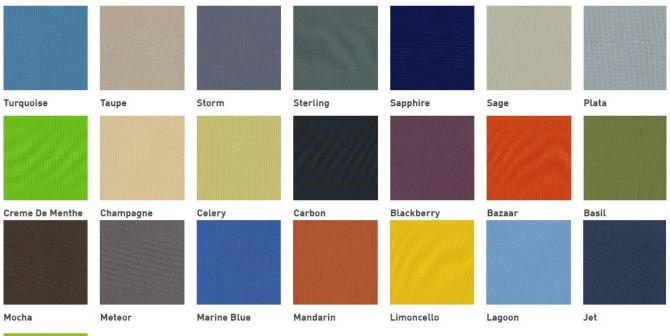

#### **Momentum: Parenthesis**

FABRIC GRADE - C

#### Stinson: Lara

| Vine      | Tonic  | Opulent  | Marmalade | Lace     | Finch      | Cordovan |
|-----------|--------|----------|-----------|----------|------------|----------|
|           |        |          |           |          |            |          |
| Clover    | Cloud  | Chill    | Buttercup | Bisque   | Angora     | Wizard   |
|           |        |          |           |          |            |          |
| Vicuna    | Velvet | Tranquil | Titanium  | Tint     | Timberland | Tempest  |
|           |        |          |           |          |            |          |
| Tawny     | Taupe  | Tamale   | Stone     | Spice    | Sherwood   | Salsa    |
|           |        |          |           |          |            |          |
| Red Earth | Pumice | Port     | Plum      | Pitch    | Pear       | Patriot  |
|           |        |          |           |          |            |          |
| Mystery   | Miso   | Minty    | Mink      | Mid-Blue | Marigold   | Lake     |
|           |        |          |           |          |            |          |
| Kitten    | Java   | Hydro    | Hearth    | Haze     | Gate       | Evening  |