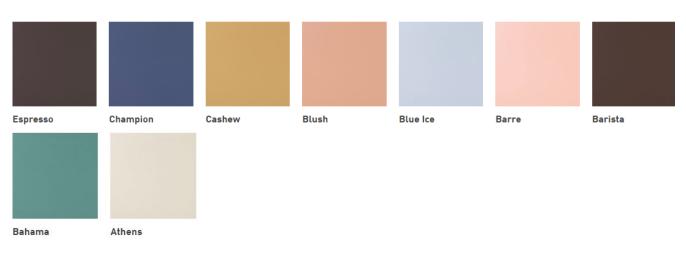

|            |          |
| Vicuna    | Velvet | Tranquil | Titanium  | Tint     | Timberland | Tempest  |
|           |        |          |           |          |            |          |
| Tawny     | Taupe  | Tamale   | Stone     | Spice    | Sherwood   | Salsa    |
|           |        |          |           |          |            |          |
| Red Earth | Pumice | Port     | Plum      | Pitch    | Pear       | Patriot  |
|           |        |          |           |          |            |          |
| Mystery   | Miso   | Minty    | Mink      | Mid-Blue | Marigold   | Lake     |
|           |        |          |           |          |            |          |
| Kitten    | Java   | Hydro    | Hearth    | Haze     | Gate       | Evening  |

### FABRIC GRADE - C

#### Stinson: Lara



### Spradling: Whisper



Antelope

**FABRIC GRADE - C** 

#### **Spradling: Silvertex**





Acid

### Spradling: Maglia



### FABRIC GRADE - C

#### Spradling: Maglia



### **Spradling: Edgeline**



Atlantic

### FABRIC GRADE - C

#### Momentum: Habit



#### Momentum: Millennium C-Zero

| Voyage   | Nector   | Monument | Mocha   | Lush      | Geode   | Copper