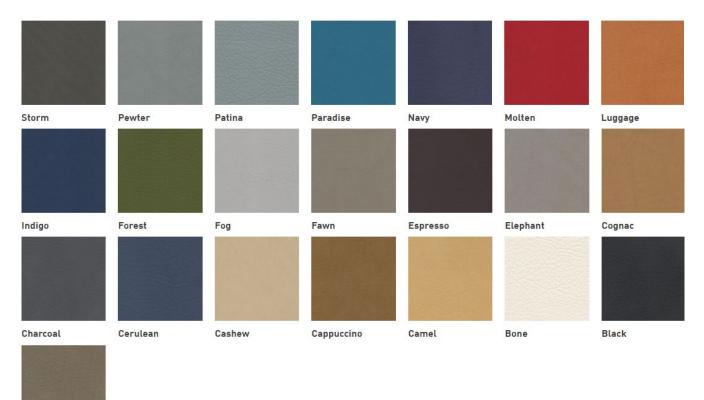

**FABRIC GRADE - B** 

#### Momentum: Bobby

| Moss | Lemon | Iris | Glow | Fuchsia | Aqua | Anchor |
|------|-------|------|------|---------|------|--------|