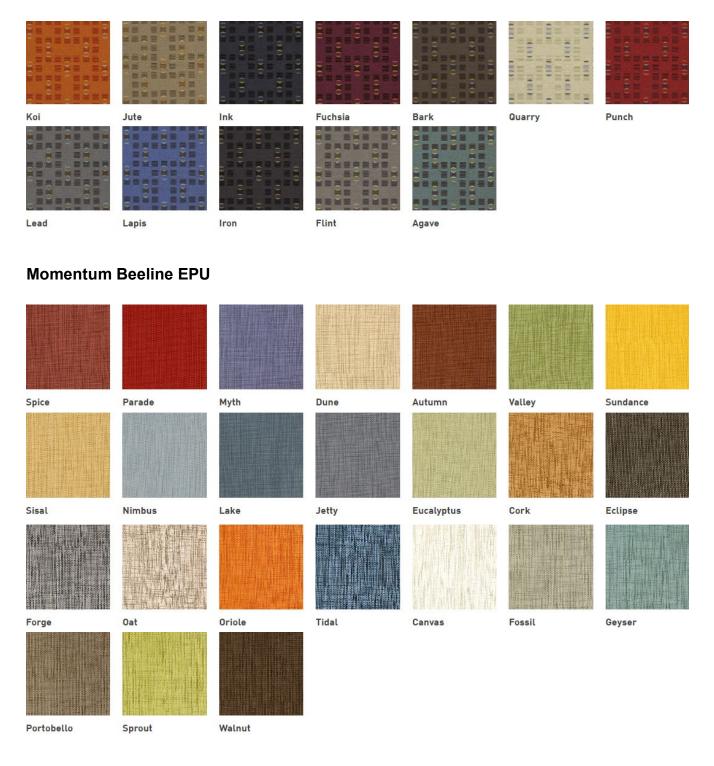

### **FABRIC GRADE - A**

#### Momentum: Insight

#### Momentum: Origin

Periwinkle

Ebony

Wasabi

| Vintage | Wheat  | Vinca    | Twine  | Tide  | System   | Steel |
|---------|--------|----------|--------|-------|----------|-------|
|         |        |          |        |       |          |       |
| Stately | Spritz | Sodalite | Shale  | Seed  | Sapphire | Regal |
| Myth    | Mint   | Mikan    | Marina | Manta | Malt     | Lilac |