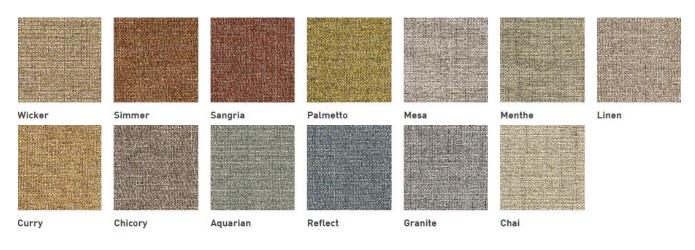

**FABRIC GRADE - B** 

#### Momentum: Bobby

| Moss | Lemon | Iris | Glow | Fuchsia | Aqua | Anchor |
|------|-------|------|------|---------|------|--------|