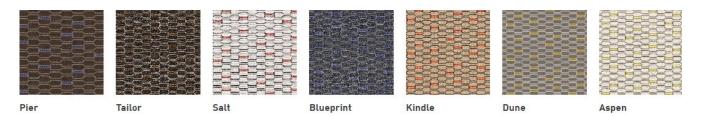

Salsa    |
|           |        |          |           |          |            |          |
| Red Earth | Pumice | Port     | Plum      | Pitch    | Pear       | Patriot  |
|           |        |          |           |          |            |          |
| Mystery   | Miso   | Minty    | Mink      | Mid-Blue | Marigold   | Lake     |
|           |        |          |           |          |            |          |
| Kitten    | Java   | Hydro    | Hearth    | Haze     | Gate       | Evening  |

### FABRIC GRADE - C

#### Stinson: Lara



### Spradling: Whisper



Antelope

**FABRIC GRADE - C** 

#### **Spradling: Silvertex**





Acid

### Spradling: Maglia



### FABRIC GRADE - C

#### Spradling: Maglia



### **Spradling: Edgeline**



Atlantic

### FABRIC GRADE - C

#### Momentum: Habit



#### Momentum: Millennium C-Zero

| Voyage   | Nector   | Monument | Mocha   | Lush      | Geode   | Copper