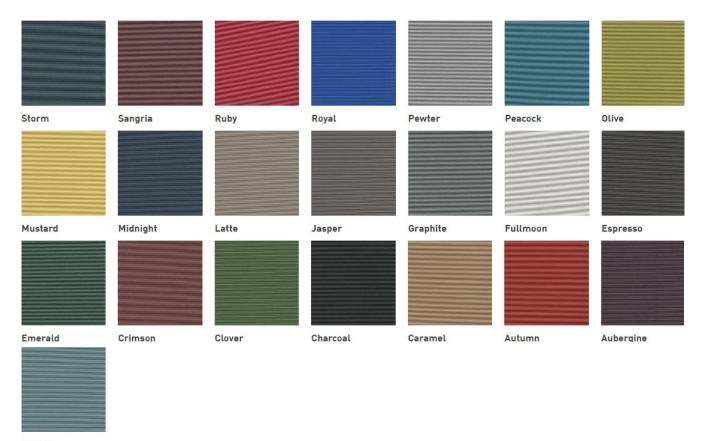

## **FABRIC GRADE - B**

### **Momentum: Bobby**

Momentum: Graph

Wave

Bark

**Momentum: Parenthesis** 

Ink

coal

Violet

Steel

Lime

Capri