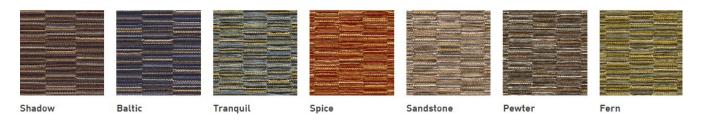

## **FABRIC GRADE - B**

### **Momentum: Bobby**

Momentum: Graph

Wave

Bark

**Momentum: Parenthesis** 

Ink

coal

Violet

Steel

Lime

Capri