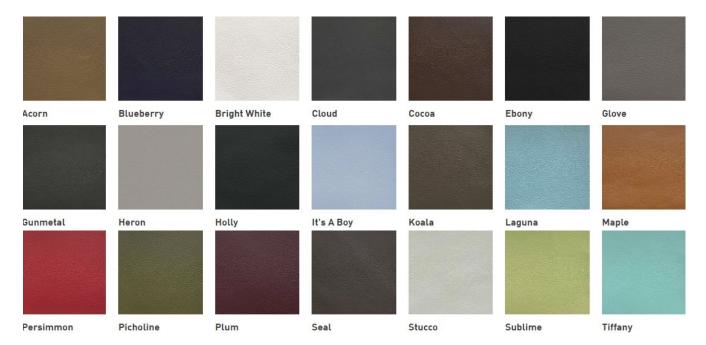

reenlight

Maharam: Mode





























Marsh

**Ominous** 

Oxeye

Spindle

Sycamore

Talus

## **FABRIC GRADE - E**

#### Maharam: Mode



Lichen

## **FABRIC GRADE - E**

#### **Ultrafabrics: Ultraleather Promessa**



## **Ultrafabrics: Brisa Original**



## **FABRIC GRADE - F**

#### **Momentum: Silica Triad**



### Momentum: Silica Leather



## **FABRIC GRADE - F**

#### **Momentum: Silica Leather**



### Momentum: Silica



## **FABRIC GRADE - F**

#### **Momentum: Silica**



### **Ultrafabrics: Brisa Distressed**



## furnituredesignhouse\*

## **FABRIC GRADE - F**

#### **Ultrafabrics: Ultraleather Tottori**



### **Ultrafabrics: Ultraleather Pro**



## **LEATHER GRADE - L1**

### **Cortina: Davenport**



## **LEATHER GRADE – L2**

### **Cortina: Caprone**



## Cortina: Old English