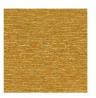

75"          | 30.75"         |
|                              |       |                 |                |       |                 |                |
| Counter Stool Height         | D     | W               | Н              | D     | W               | Н              |
| Counter Stool Height Overall | D 21" | <b>W</b> 18.75" | <b>H</b> 43.5" | D 21" | <b>W</b> 18.75" | <b>H</b> 43.5" |

# furnituredesignhouse®

### **AMERICANA - WOOD FINISHES**

## **Maple Wood Stain**



# furnituredesignhouse\*

# **AMERICANA - WOOD FINISHES**

### **Oak Wood Stain**





Canyon





Desert







Henna

**Nut Brown** 

Brownie

### **Wood Paint**



Sandbank

## **FABRIC GRADE - A**

### Momentum: Bangle















Momentum: Guild















Shale

Plum

Mandarin











**Momentum: Fuse** 



























Pepper

Walnut

---

Azurean

## **FABRIC GRADE - A**

### **Momentum: Insight**



### **Momentum: Origin**



## **FABRIC GRADE - A**

**Momentum: Origin** 



## **FABRIC GRADE - B**

### **Momentum: Bobby**















Momentum: Graph















Wave









Bark



**Momentum: Parenthesis** 















Ink

coal

Violet

Steel

Lime

Capri

# **FABRIC GRADE - C**

Stinson: Lara



# **FABRIC GRADE - C**

#### Stinson: Lara



## **Spradling: Whisper**



## **FABRIC GRADE - C**

### **Spradling: Silvertex**



## Spradling: Maglia

Acid



## **FABRIC GRADE - C**

### Spradling: Maglia



# Spradling: Edgeline



Atlantic

# **FABRIC GRADE - C**

#### **Momentum: Habit**



### Momentum: Millennium C-Zero



## **FABRIC GRADE - C**

### **Momentum