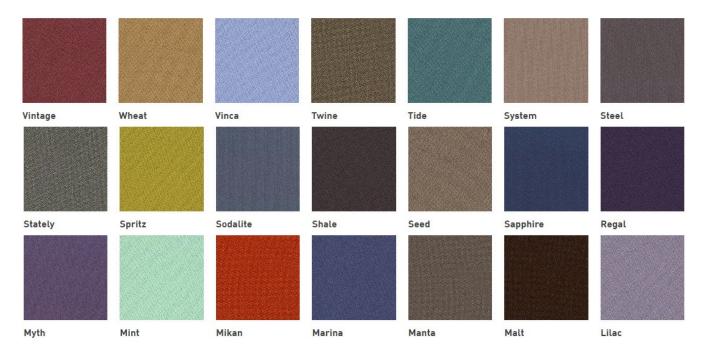

|
| Counter Stool Height         | D     | W               | Н              | D     | W               | Н              |
| Counter Stool Height Overall | D 21" | <b>W</b> 18.75" | <b>H</b> 43.5" | D 21" | <b>W</b> 18.75" | <b>H</b> 43.5" |

# furnituredesignhouse®

### **AMERICANA - WOOD FINISHES**

## **Maple Wood Stain**



# furnituredesignhouse\*

# **AMERICANA - WOOD FINISHES**

### **Oak Wood Stain**





Canyon





Desert







Henna

**Nut Brown** 

Brownie

### **Wood Paint**



Sandbank

## **FABRIC GRADE - A**

### Momentum: Bangle















Momentum: Guild















Shale

Plum

Mandarin











**Momentum: Fuse** 



























Pepper

Walnut

---

Azurean

## **FABRIC GRADE - A**

### **Momentum: Insight**



### **Momentum: Origin**



## **FABRIC GRADE - A**

**Momentum: Origin** 



## **FABRIC GRADE - B**

### **Momentum: Bobby**















Momentum: Graph















Wave









Bark



**Momentum: Parenthesis** 















Ink

coal

Violet

Steel

Lime

Capri

# **FABRIC GRADE - C**

Stinson: Lara



# **FABRIC GRADE - C**

#### Stinson: Lara



## **Spradling: Whisper**



## **FABRIC GRADE - C**

### **Spradling: Silvertex**



## Spradling: Maglia

Acid



## **FABRIC GRADE - C**

### Spradling: Maglia



# Spradling: Edgeline



Atlantic

# **FABRIC GRADE - C**

#### **Momentum: Habit**



### Momentum: Millennium C-Zero



## **FABRIC GRADE - C**

### **Momentum: Odyssey C-Zero**



### **Momentum: Slice**



## **FABRIC GRADE - C**

### **Momentum: Tradition C-Zero**



### **Momentum: Lineup**