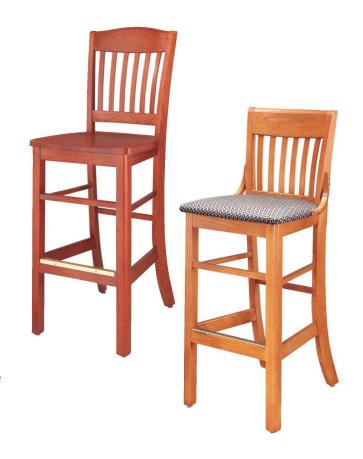

# AMERICANA BAR STOOL

Made in America - Classic wood bar stool is highly durable. Available in stain or painted finishes and hundreds of fabric choices Brass scuff plate:

- Rounded edges and corners
- 1 ¼" Lumber double saddled and rounded seat for comfort.
- 1" Lumber steam bent back posts
- The top, vertical slats, and back posts are steam bent for added strength.
- All rail joints are connected with two spiral grooved hardwood dowels and glue.
- Stretchers with H-type construction 2 side stretchers and one cross stretcher
- Choice of Maple or Oak with either stain or painted finishes
- Option of polished aluminum or matte black scuff plate
- Hundreds of Fabric Choices
- Nylon Glides
- Built to Contract Standards

### **Dimensions**

| Bar Stool Height             | D     | W               | Н              | D     | W               | Н              |
|------------------------------|-------|-----------------|----------------|-------|-----------------|----------------|
| Overall                      | 21"   | 18.75"          | 46"            | 21"   | 18.75"          | 46"            |
| Seat                         | 17"   | 18.75"          | 30.75"         | 17"   | 18.75"          | 30.75"         |
|                              |       |                 |                |       |                 |                |
| Counter Stool Height         | D     | W               | Н              | D     | W               | Н              |
| Counter Stool Height Overall | D 21" | <b>W</b> 18.75" | <b>H</b> 43.5" | D 21" | <b>W</b> 18.75" | <b>H</b> 43.5" |