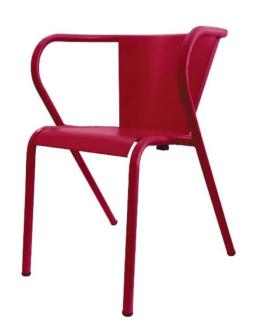

### **CAROLINA CHAIR**

The Carolina stackable chair is a classic design, equally suited to indoor and outdoor use. Synonymous with Iberian Cafe culture, the Carolina chair can be found on most esplanades.

It is manufactured by hand using traditional time-honored techniques. The chair is a great all-rounder and can be made in a variety of finishes.

- Metal Frame: Aluminum or Steel
- Seat: Metal, Slatted African Teak, or Marine Plywood
- Choice of Epoxy Paint finishes
- Commercial Use: Yes
- Stackable: 8 chairs
- Indoor / Outdoor Use