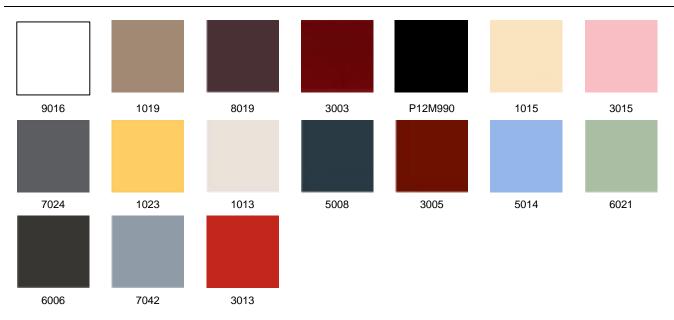

## furnituredesignhouse®

### **CAROLINA CHAIR**

The Carolina stackable chair is a classic design, equally suited to indoor and outdoor use. Synonymous with Iberian Cafe culture, the Carolina chair can be found on most esplanades.

It is manufactured by hand using traditional time-honored techniques. The chair is a great all-rounder and can be made in a variety of finishes.

- Metal Frame: Aluminum or Steel
- Seat: Metal, Slatted African Teak, or Marine Plywood
- Choice of Epoxy Paint finishes
- Commercial Use: Yes
- Stackable: 8 chairs
- Indoor / Outdoor Use





# furnituredesignhouse\*

### **TEXTURED FINISHES**



### **MATTE FINISHES**