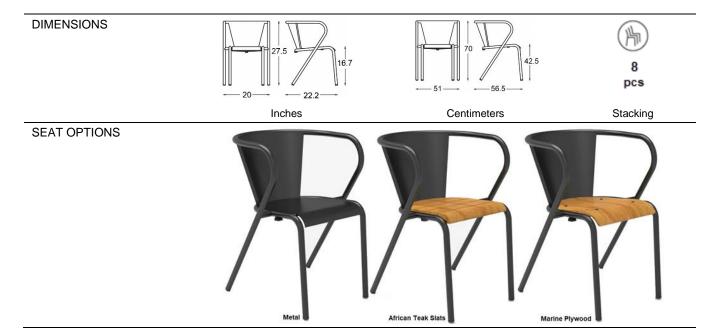

It is manufactured by hand using traditional time-honored techniques. The chair is a great all-rounder and can be made in a variety of finishes.

- Metal Frame: Aluminum or Steel
- Seat: Metal, Slatted African Teak, or Marine Plywood
- Choice of Epoxy Paint finishes
- Commercial Use: Yes
- Stackable: 8 chairs
- Indoor / Outdoor Use