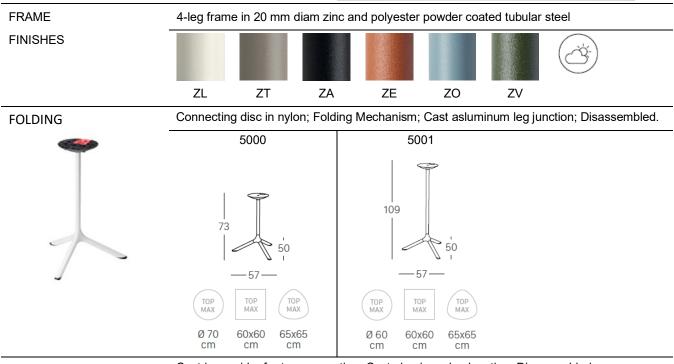

Indoor/Outdoor

FIXED Cast iron spider for top connection; Cast aluminum leg junction; Disassembled. 5004 5002 5003 109 73 50 50 57 TOP MAX TOP MAX тор TOP MAX тор TOF тор TOP MAX MAX MAX MAX Ø 70 60x60 65x65 Ø 70 60x60 65x65 Ø 70 60x60 cm cm cm cm cm cm cm cm