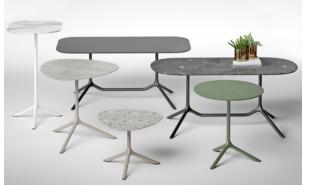

## TRIPÈ BASE

Tripé is a three-spoke table. The steel base with die-cast aluminum junction is made up of several elements that can be diversified and replaced according to need. It is a flexible line of tables and complements of various shapes and sizes, ideal for indoor / outdoor areas.