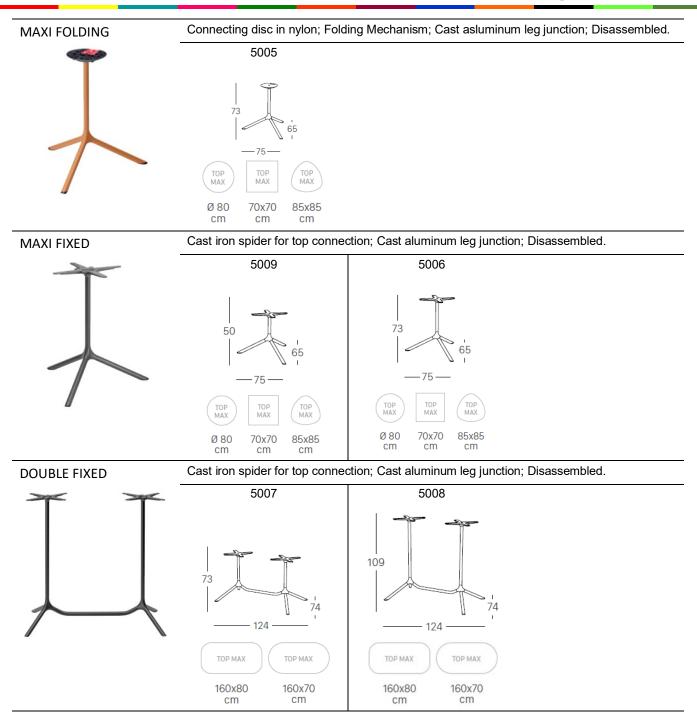

Indoor/Outdoor

FIXED Cast iron spider for top connection; Cast aluminum leg junction; Disassembled. 5004 5002 5003 109 73 50 50 57 TOP MAX TOP MAX тор TOP MAX тор TOF тор TOP MAX MAX MAX MAX Ø 70 60x60 65x65 Ø 70 60x60 65x65 Ø 70 60x60 cm cm cm cm cm cm cm cm